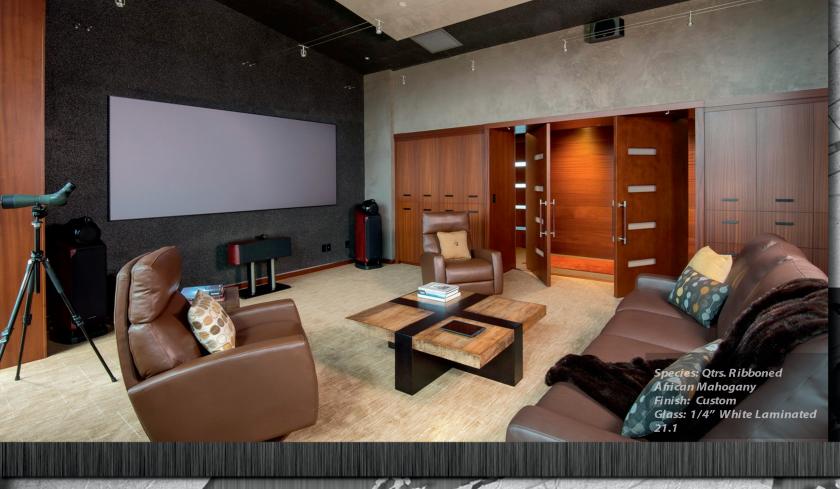

## contemporary Iron doors

Iron Entry Door Finish: IS #51 15.1

Dorma CP1000 Center Hung Pivot

Species: Rift White Oak Finish: Contemp #773 Veneer Assembly: Bookmatch 18.3 Species: Rift White Oak Finish: Contemp #117 Veneer Assembly: Bookmatch 18.4

Contemporary Collection

18

contemp # 103

Shown Over Rift White Oak Veneer As sembly: S lip match.

Veneer As s embly: Bookmatch.

Shown Over Qtrs. Walnut Veneer Assembly: S lip match.

contemp # 102

S hown Over Rift White Oak Veneer Assembly: Balanced Random Match.