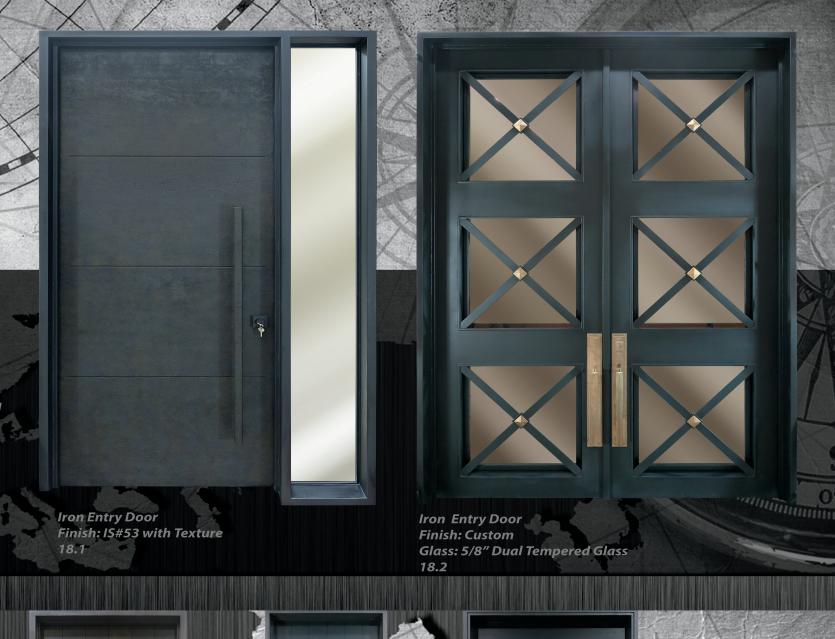

## contemporary Iron doors

Iron Entry Door Finish: IS #51 15.1

Dorma CP1000 Center Hung Pivot

Species: Rift White Oak Finish: Contemp #773 Veneer Assembly: Bookmatch 18.3 Species: Rift White Oak Finish: Contemp #117 Veneer Assembly: Bookmatch 18.4