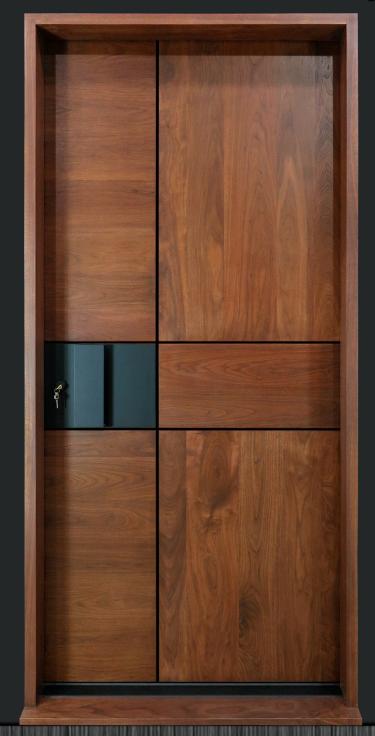

S pecies: Qtrs. S aw n Walnut Finish: Contemp #122 Random match 2.1

200

Species: Rift Sawn Walnut Finish: Contemp #137 Veneer Assembly: Slipmatch 2.2

Species: PS Walnut Finish: Contemp #7 Distress: Smooth Veneer Assembly: Balance Random match 2.3