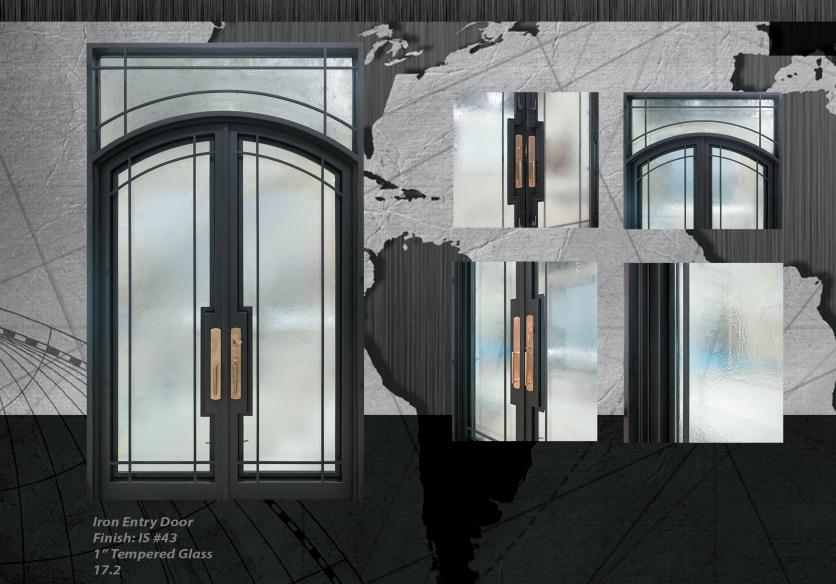

r home style.





S pecies: Qtrs. S aw n Walnut Finish: Contemp #122 Random match 2.1

200

Species: Rift Sawn Walnut Finish: Contemp #137 Veneer Assembly: Slipmatch 2.2

Species: PS Walnut Finish: Contemp #7 Distress: Smooth Veneer Assembly: Balance Random match 2.3

Contemporary Collection









Species: Plain Sawn White Oak Finish: Contemp #131 5.2 Species: PS Walnut 1/4" Stainless Steel Insert Finish: Contemp #101 Veneer Assembly: Balanced Random Match 5.3











Species: PS Walnut Finish: Contemp #101 Veneer Assembly Balanced Random Match 9.1

Colombo Design, Italian Hardware Tectus TE 340 Hinges, F1 Satin Chrome Finish Extended Strike Plate/door centers on jamb 9.2











## contemporary Iron doors

Iron Entry Door Finish: IS #51 15.1

Dorma CP1000 Center Hung Pivot











Species: Rift White Oak Finish: Contemp #773 Veneer Assembly: Bookmatch 18.3 Species: Rift White Oak Finish: Contemp #117 Veneer Assembly: Bookmatch 18.4

Contemporary Collection

18











contemp # 103



Shown Over Rift White Oak Veneer As sembly: S lip match.



Veneer As s embly: Bookmatch.



Shown Over Qtrs. Walnut Veneer Assembly: S lip match.

contemp # 102



S hown Over Rift White Oak Veneer Assembly: Balanced Random Match.

contemp # 104



Shown Over Qtrs. Walnut Veneer Assembly: Balanced Random Match.



Veneer Assembly: Balanced Rando m Match.



Shown Over Rift White Oak Veneer Assembly: Balanced Random Match.



www.owdmodern.com sales@owdmodern.com