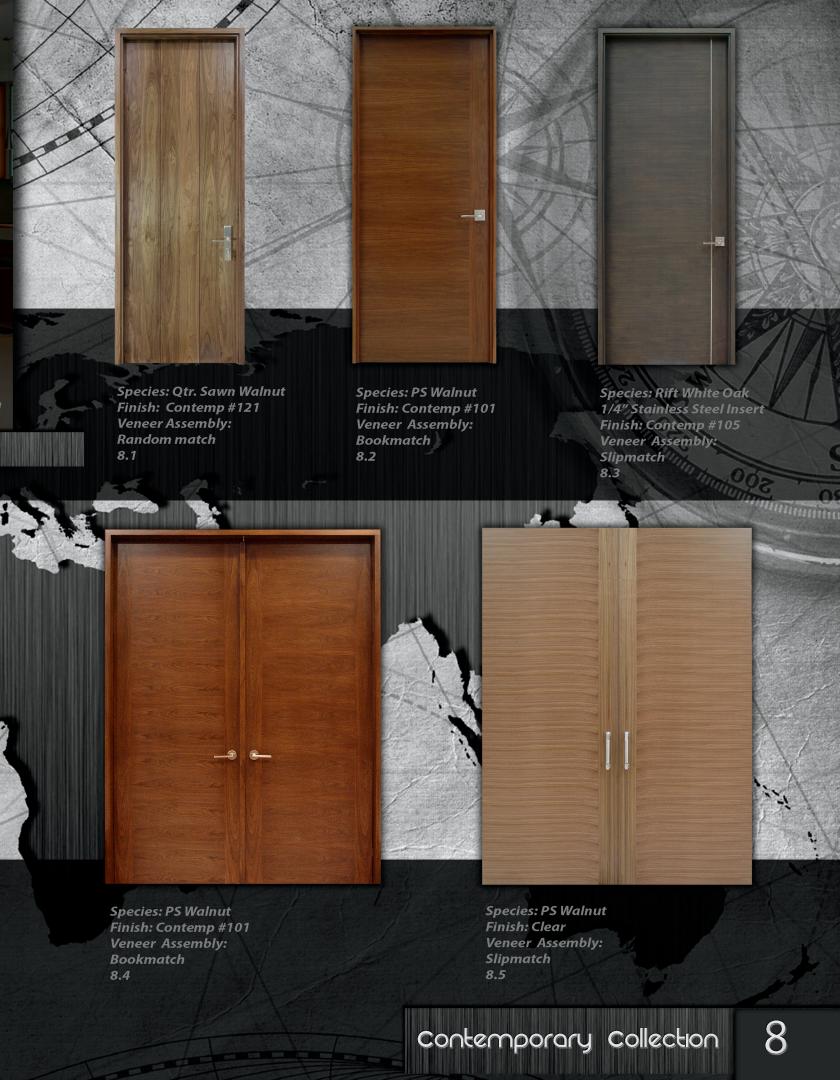

Contemporary Collection

Species: Plain Sawn White Oak Finish: Contemp #131 5.2 Species: PS Walnut 1/4" Stainless Steel Insert Finish: Contemp #101 Veneer Assembly: Balanced Random Match 5.3

Species: PS Walnut Finish: Contemp #101 Veneer Assembly Balanced Random Match 9.1