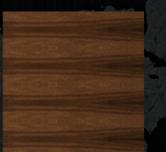

S pecies: Qtrs. S aw n Walnut Finish: Contemp #122 Random match 2.1

200

Species: Rift Sawn Walnut Finish: Contemp #137 Veneer Assembly: Slipmatch 2.2

Species: PS Walnut Finish: Contemp #7 Distress: Smooth Veneer Assembly: Balance Random match 2.3