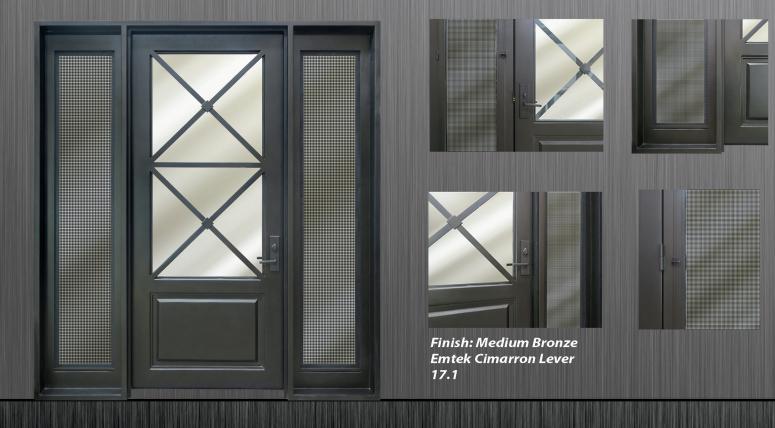

our home style.





S pecies: Qtrs. S aw n Walnut Finish: Contemp #122 Random match 2.1

200

Species: Rift Sawn Walnut Finish: Contemp #137 Veneer Assembly: Slipmatch 2.2

Species: PS Walnut Finish: Contemp #7 Distress: Smooth Veneer Assembly: Balance Random match 2.3

Contemporary Collection









Species: Plain Sawn White Oak Finish: Contemp #131 5.2 Species: PS Walnut 1/4" Stainless Steel Insert Finish: Contemp #101 Veneer Assembly: Balanced Random Match 5.3











Species: PS Walnut Finish: Contemp #101 Veneer Assembly Balanced Random Match 9.1

Colombo Design, Italian Hardware Tectus TE 340 Hinges, F1 Satin Chrome Finish Extended Strike Plate/door centers on jamb 9.2











## contemporary Iron doors

Iron Entry Door Finish: IS #51 15.1

Dorma CP1000 Center Hung Pivot











Species: Rift White Oak Finish: Contemp #773 Veneer Assembly: Bookmatch 18.3 Species: Rift White Oak Finish: Contemp #117 Veneer Assembly: Bookmatch 18.4

Contemporary Collection

18











contemp # 103



Shown Over Rift White Oak Veneer As sembly: S lip match.



Veneer As s embly: Bookmatch.



Shown Over Qtrs. Walnut Veneer Assembly: S lip match.

contemp # 102



S hown Over Rift White Oak Veneer Assembly: Balanced Random Match.

contemp # 104



Shown Over Qtrs. Walnut Veneer Assembly: Balanced Random Match.



Veneer Assembly: Balanced Rando m Match.



Shown Over Rift White Oak Veneer Assembly: Balanced Random Match.



www.owdmodern.com sales@owdmodern.com