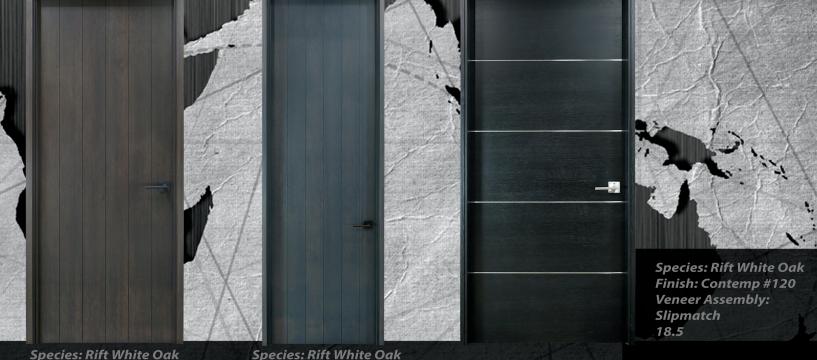

Contemporary Collection

18

contemp # 103

Shown Over Rift White Oak Veneer As sembly: S lip match.

Veneer As s embly: Bookmatch.

Shown Over Qtrs. Walnut Veneer Assembly: S lip match.

contemp # 102

S hown Over Rift White Oak Veneer Assembly: Balanced Random Match.