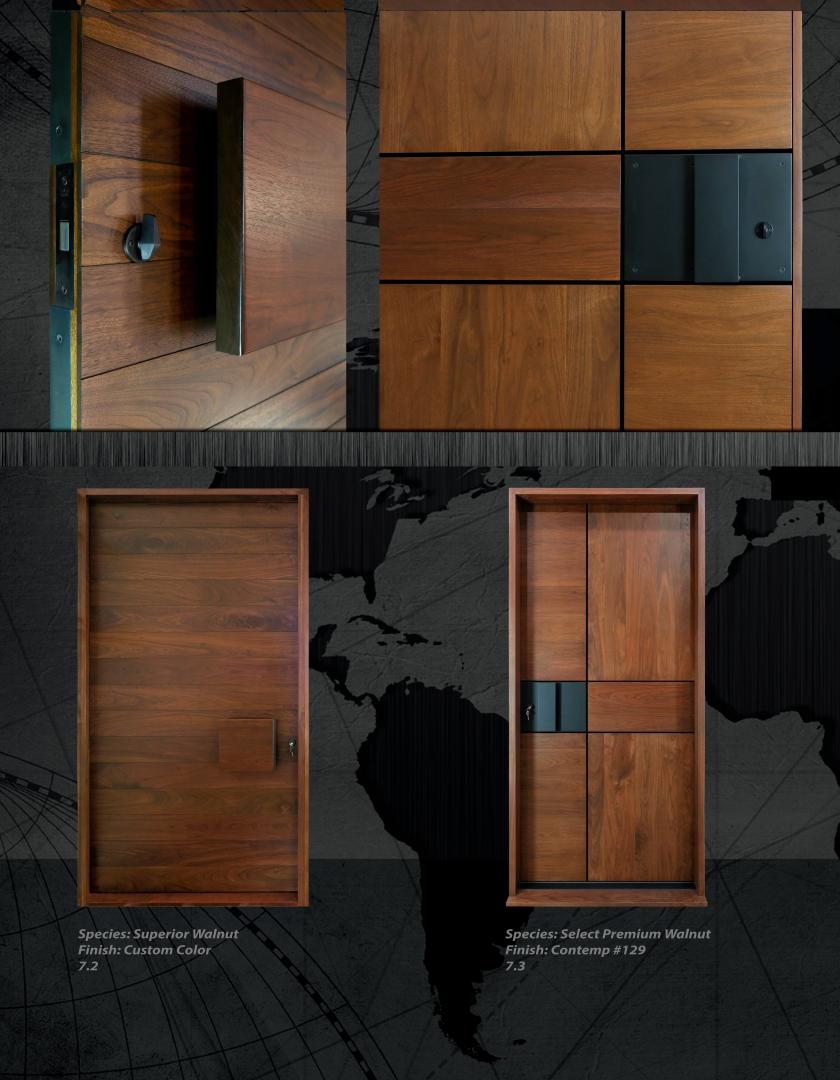

Contemporary Collection

Species: Plain Sawn White Oak Finish: Contemp #131 5.2 Species: PS Walnut 1/4" Stainless Steel Insert Finish: Contemp #101 Veneer Assembly: Balanced Random Match 5.3

Species: PS Walnut Finish: Contemp #101 Veneer Assembly Balanced Random Match 9.1