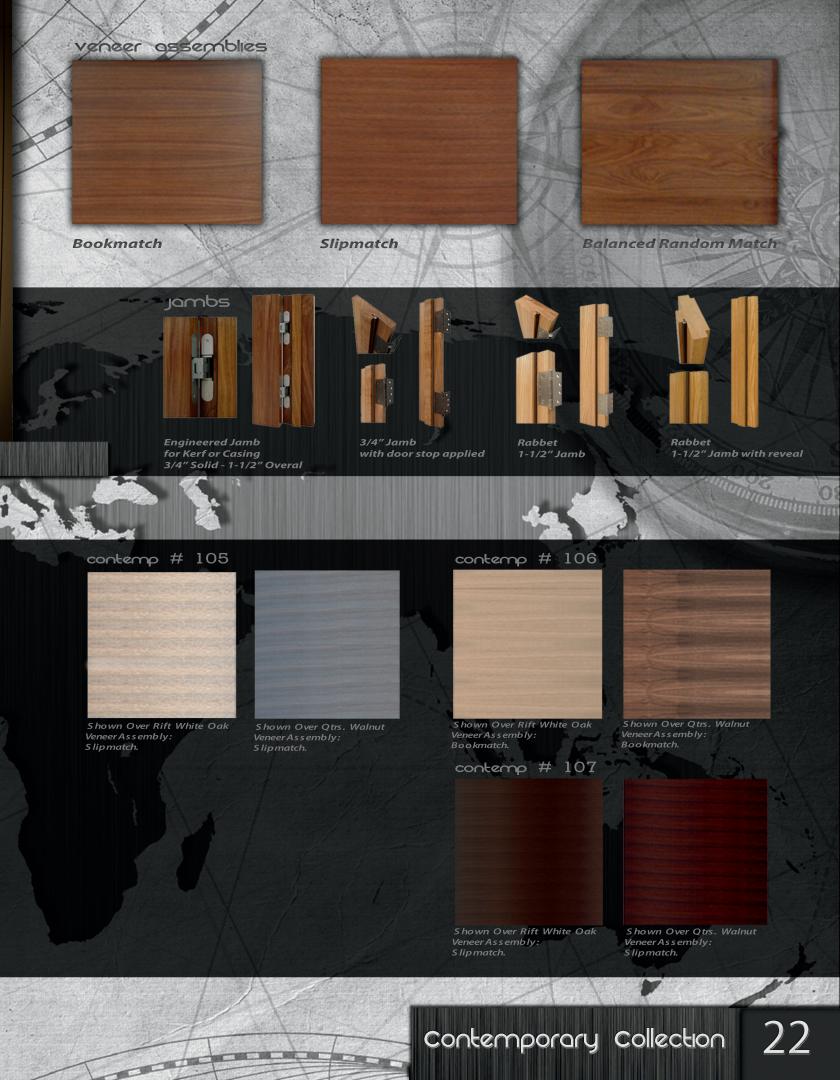

Contemporary Collection

18

contemp # 103

Shown Over Rift White Oak Veneer As sembly: S lip match.

Veneer As s embly: Bookmatch.

Shown Over Qtrs. Walnut Veneer Assembly: S lip match.

contemp # 102

S hown Over Rift White Oak Veneer Assembly: Balanced Random Match.

contemp # 104

Shown Over Qtrs. Walnut Veneer Assembly: Balanced Random Match.

Veneer Assembly: Balanced Rando m Match.

Shown Over Rift White Oak Veneer Assembly: Balanced Random Match.

www.owdmodern.com sales@owdmodern.com