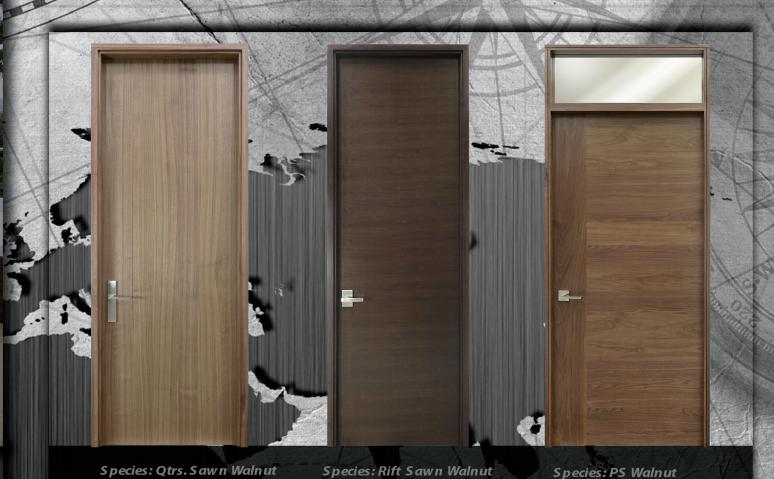

S pecies: Qtrs. S aw n Walnut Finish: Contemp #122 Random match 2.1

200

Species: Rift Sawn Walnut Finish: Contemp #137 Veneer Assembly: Slipmatch 2.2

Species: PS Walnut Finish: Contemp #7 Distress: Smooth Veneer Assembly: Balance Random match 2.3