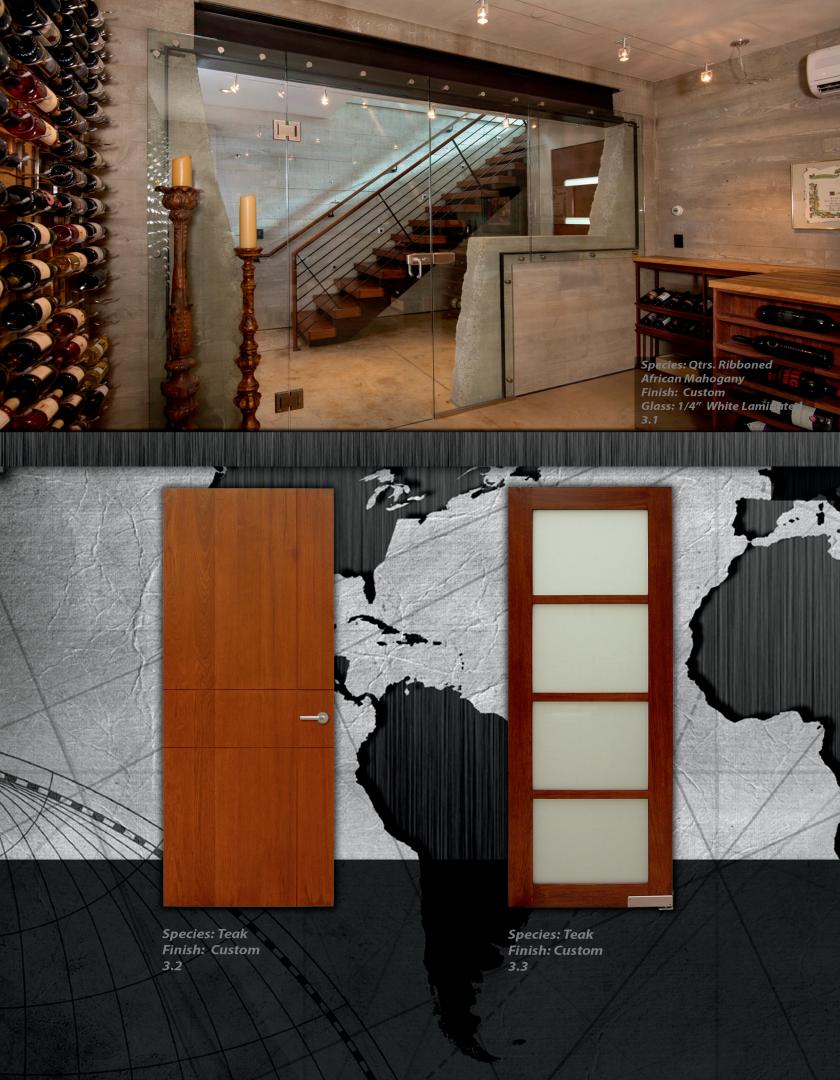

the modern collection by owd





Breaking design paradigms, finding the balance between modernity, aesthetics and functionality.

Fusing materials with the best quality and design that best suits your home style.





S pecies: Qtrs. S aw n Walnut Finish: Contemp #122 Random match 2.1

200

Species: Rift Sawn Walnut Finish: Contemp #137 Veneer Assembly: Slipmatch 2.2

Species: PS Walnut Finish: Contemp #7 Distress: Smooth Veneer Assembly: Balance Random match 2.3

Contemporary Collection









Species: Plain Sawn White Oak Finish: Contemp #131 5.2 Species: PS Walnut 1/4" Stainless Steel Insert Finish: Contemp #101 Veneer Assembly: Balanced Random Match 5.3











Species: PS Walnut Finish: Contemp #101 Veneer Assembly Balanced Random Match 9.1

Colombo Design, Italian Hardware Tectus TE 340 Hinges, F1 Satin Chrome Finish Extended Strike Plate/door centers on jamb 9.2











## contemporary Iron doors

Iron Entry Door Finish: IS #51 15.1

Dorma CP1000 Center Hung Pivot











Species: Rift White Oak Finish: Contemp #773 Veneer Assembly: Bookmatch 18.3 Species: Rift White Oak Finish: Contemp #117 Veneer Assembly: Bookmatch 18.4

Contemporary Collection

18











contemp # 103



Shown Over Rift White Oak Veneer As sembly: S lip match.



Veneer As s embly: