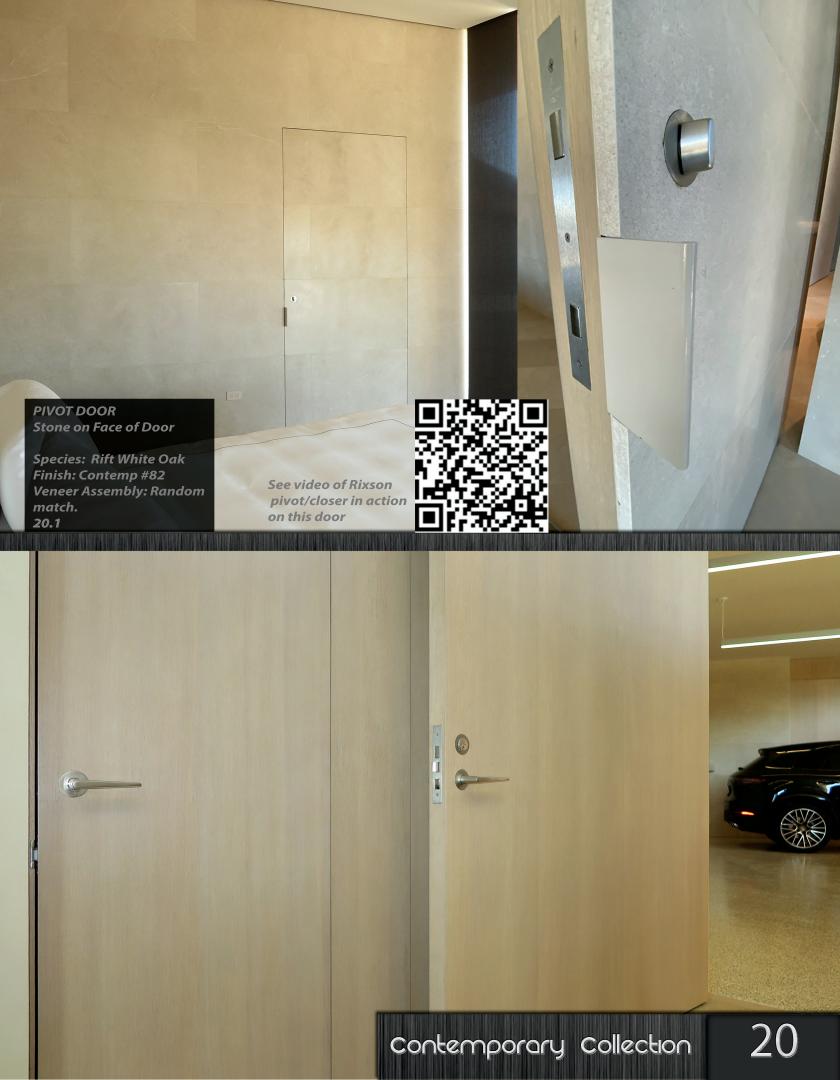

contemp # 104

Shown Over Qtrs. Walnut Veneer Assembly: Balanced Random Match.

Veneer Assembly: Balanced Rando m Match.

Shown Over Rift White Oak Veneer Assembly: Balanced Random Match.

www.owdmodern.com sales@owdmodern.com