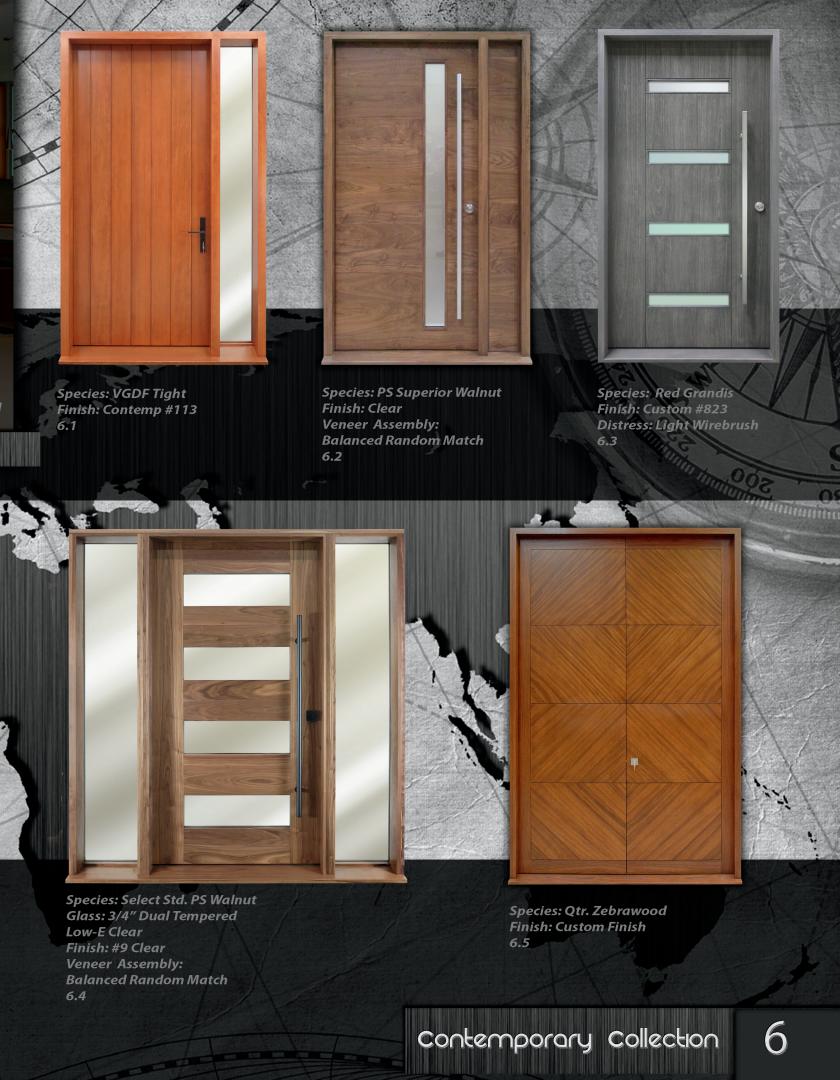

Contemporary Collection

Species: Plain Sawn White Oak Finish: Contemp #131 5.2 Species: PS Walnut 1/4" Stainless Steel Insert Finish: Contemp #101 Veneer Assembly: Balanced Random Match 5.3

Species: PS Walnut Finish: Contemp #101 Veneer Assembly Balanced Random Match 9.1