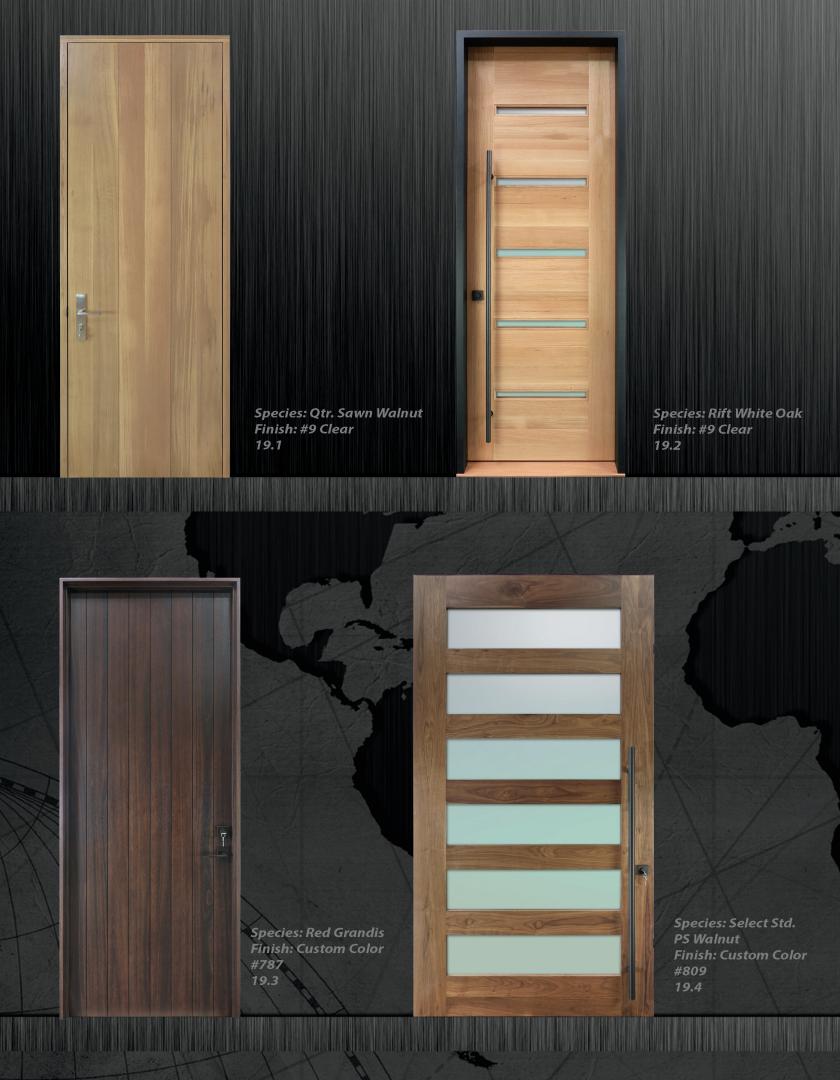

S pecies: Qtrs. S aw n Walnut Finish: Contemp #122 Random match 2.1

200

Species: Rift Sawn Walnut Finish: Contemp #137 Veneer Assembly: Slipmatch 2.2

Species: PS Walnut Finish: Contemp #7 Distress: Smooth Veneer Assembly: Balance Random match 2.3

Contemporary Collection

Species: Plain Sawn White Oak Finish: Contemp #131 5.2 Species: PS Walnut 1/4" Stainless Steel Insert Finish: Contemp #101 Veneer Assembly: Balanced Random Match 5.3

Species: PS Walnut Finish: Contemp #101 Veneer Assembly Balanced Random Match 9.1

Colombo Design, Italian Hardware Tectus TE 340 Hinges, F1 Satin Chrome Finish Extended Strike Plate/door centers on jamb 9.2