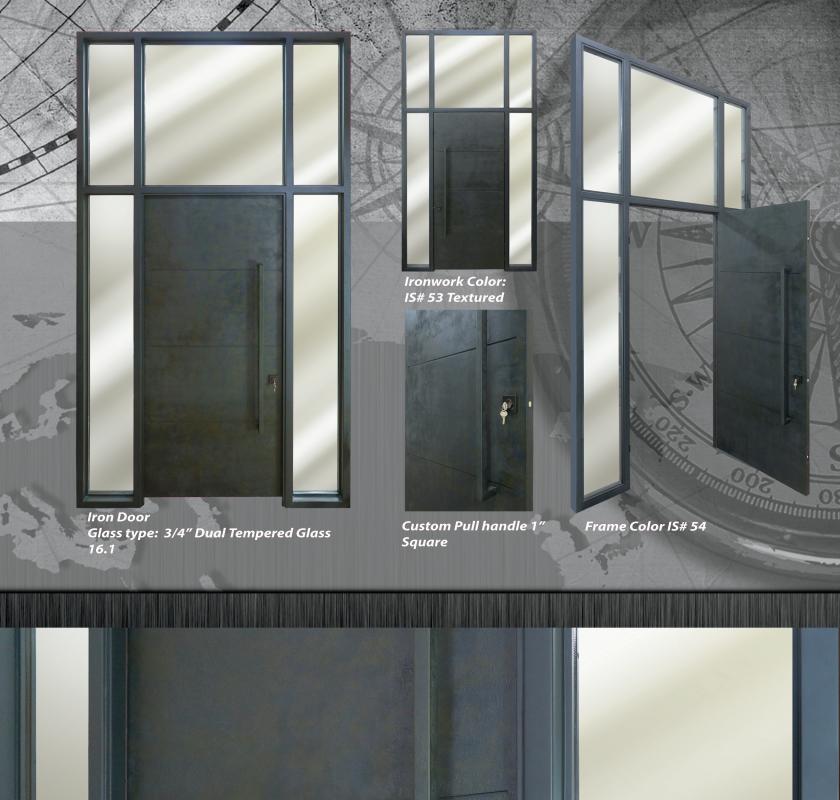

your home style.





S pecies: Qtrs. S aw n Walnut Finish: Contemp #122 Random match 2.1

200

Species: Rift Sawn Walnut Finish: Contemp #137 Veneer Assembly: Slipmatch 2.2

Species: PS Walnut Finish: Contemp #7 Distress: Smooth Veneer Assembly: Balance Random match 2.3

Contemporary Collection









Species: Plain Sawn White Oak Finish: Contemp #131 5.2 Species: PS Walnut 1/4" Stainless Steel Insert Finish: Contemp #101 Veneer Assembly: Balanced Random Match 5.3











Species: PS Walnut Finish: Contemp #101 Veneer Assembly Balanced Random Match 9.1

Colombo Design, Italian Hardware Tectus TE 340 Hinges, F1 Satin Chrome Finish Extended Strike Plate/door centers on jamb 9.2











## contemporary Iron doors

Iron Entry Door Finish: IS #51 15.1

Dorma CP1000 Center Hung Pivot











Species: Rift White Oak Finish: Contemp #773 Veneer Assembly: Bookmatch 18.3 Species: Rift White Oak Finish: Contemp #117 Veneer Assembly: Bookmatch 18.4

Contemporary Collection

18











contemp # 103



Shown Over Rift White Oak Veneer As sembly: S lip match.



Veneer As s embly: Bookmatch.



Shown Over Qtrs. Walnut Veneer Assembly: S lip match.

contemp # 102



S hown Over Rift White Oak Veneer Assembly: Balanced Random Match.

contemp # 104



Shown Over Qtrs. Walnut Veneer Assembly: Balanced Random Match.



Veneer Assembly: Balanced Rando m Match.



Shown Over Rift White Oak Veneer Assembly: Balanced Random Match.



www.owdmodern.com sales@owdmodern.com