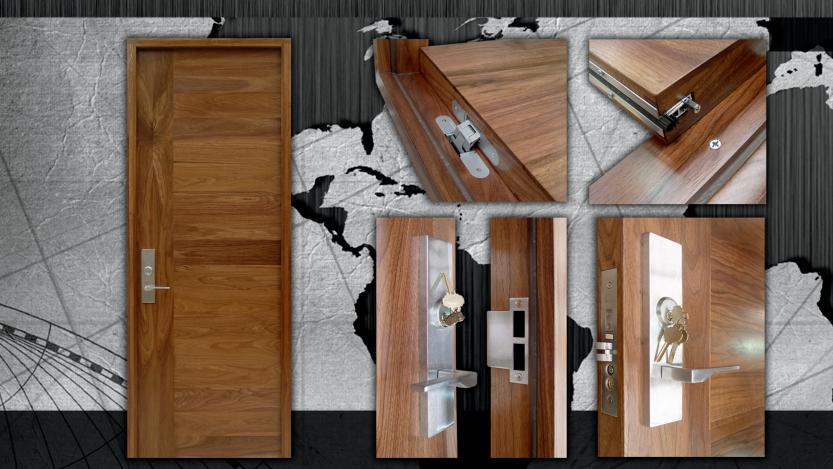

Colombo Design, Italian Hardware Tectus TE 340 Hinges, F1 Satin Chrome Finish Extended Strike Plate/door centers on jamb 9.2