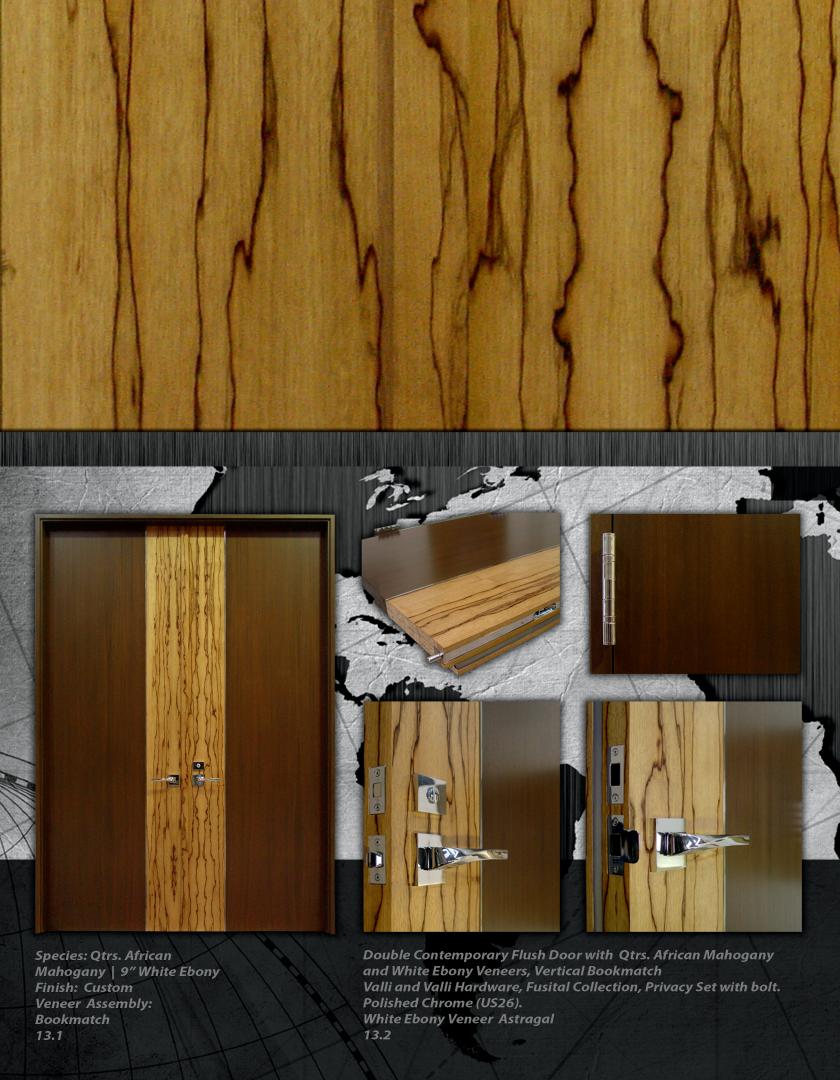

ity, aesthetics and functionality.

Fusing materials with the best quality and design that best suits your home style.





S pecies: Qtrs. S aw n Walnut Finish: Contemp #122 Random match 2.1

200

Species: Rift Sawn Walnut Finish: Contemp #137 Veneer Assembly: Slipmatch 2.2

Species: PS Walnut Finish: Contemp #7 Distress: Smooth Veneer Assembly: Balance Random match 2.3

Contemporary Collection









Species: Plain Sawn White Oak Finish: Contemp #131 5.2 Species: PS Walnut 1/4" Stainless Steel Insert Finish: Contemp #101 Veneer Assembly: Balanced Random Match 5.3











Species: PS Walnut Finish: Contemp #101 Veneer Assembly Balanced Random Match 9.1

Colombo Design, Italian Hardware Tectus TE 340 Hinges, F1 Satin Chrome Finish Extended Strike Plate/door centers on jamb 9.2











## contemporary Iron doors

Iron Entry Door Finish: IS #51 15.1

Dorma CP1000 Center Hung Pivot











Species: Rift White Oak Finish: Contemp #773 Veneer Assembly: Bookmatch 18.3 Species: Rift White Oak Finish: Contemp #117 Veneer Assembly: Bookmatch 18.4

Contemporary Collection

18











contemp # 103



Shown Over Rift White Oak Veneer As sembly: S lip match.



Veneer As s embly: Bookmatch.



Shown Over Qtrs. Walnut Veneer Assembly: S lip match.

contemp # 102



S hown Over Rift White Oak Veneer Assembly: Balanced Random Match.

contemp # 104



Shown Over Qtrs. Walnut Veneer Assembly: Balanced Random Match.



Veneer Assembly: Balanced Rando m Match.



Shown Over Rift White Oak Veneer Assembly: Balanced Random Match.



www.owdmodern.com sales@owdmodern.com