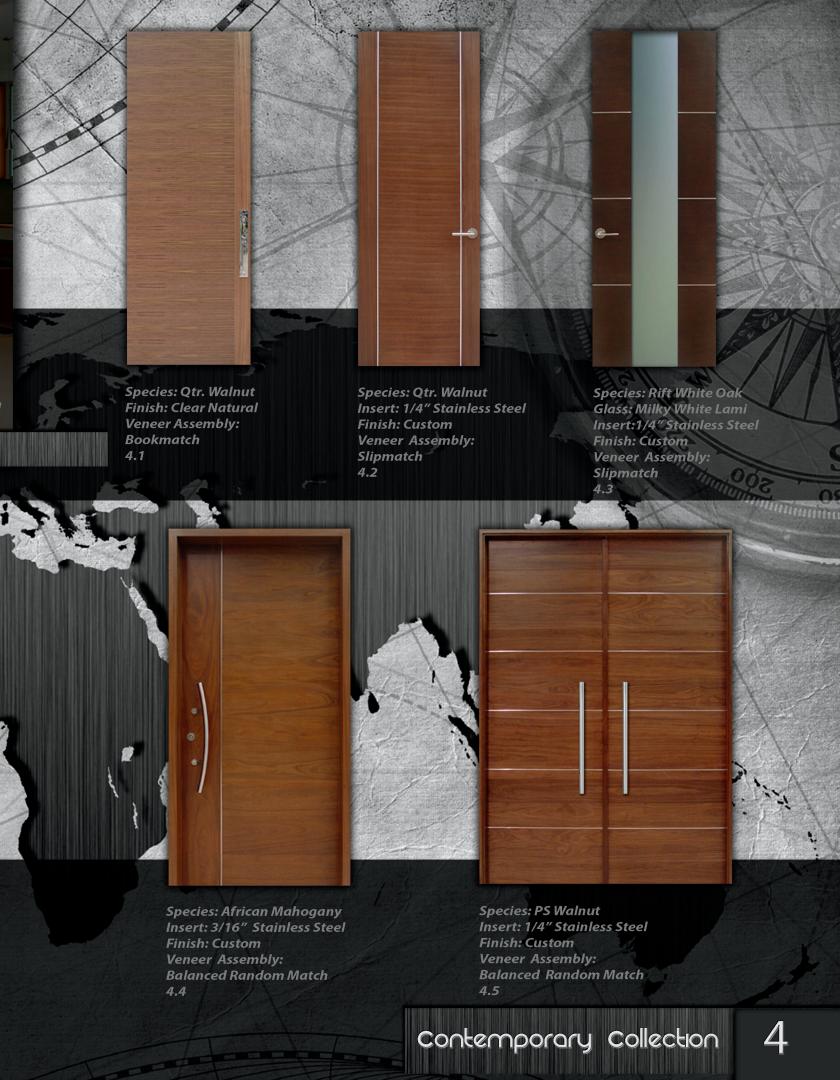

S pecies: Qtrs. S aw n Walnut Finish: Contemp #122 Random match 2.1

200

Species: Rift Sawn Walnut Finish: Contemp #137 Veneer Assembly: Slipmatch 2.2

Species: PS Walnut Finish: Contemp #7 Distress: Smooth Veneer Assembly: Balance Random match 2.3