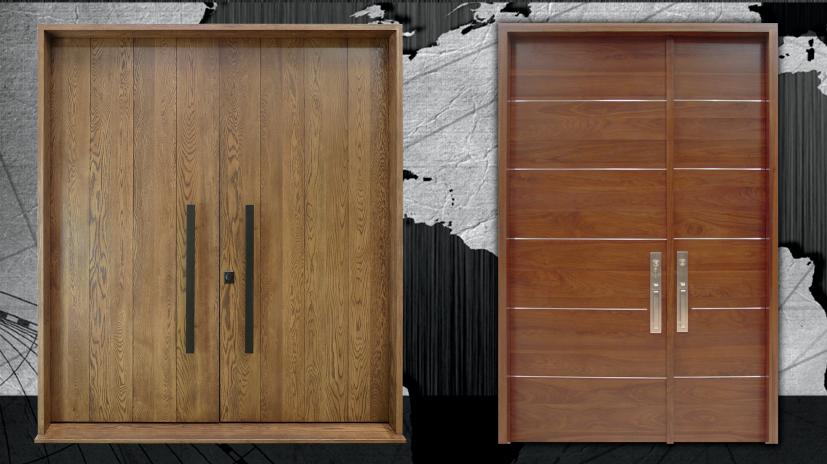

Contemporary Collection

Species: Plain Sawn White Oak Finish: Contemp #131 5.2 Species: PS Walnut 1/4" Stainless Steel Insert Finish: Contemp #101 Veneer Assembly: Balanced Random Match 5.3

Species: PS Walnut Finish: Contemp #101 Veneer Assembly Balanced Random Match 9.1