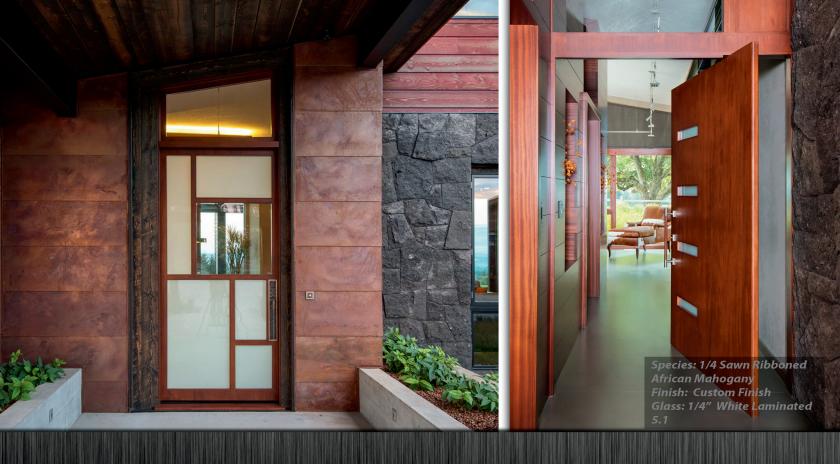

Contemporary Collection

Species: Plain Sawn White Oak Finish: Contemp #131 5.2 Species: PS Walnut 1/4" Stainless Steel Insert Finish: Contemp #101 Veneer Assembly: Balanced Random Match 5.3

Species: PS Walnut Finish: Contemp #101 Veneer Assembly Balanced Random Match 9.1