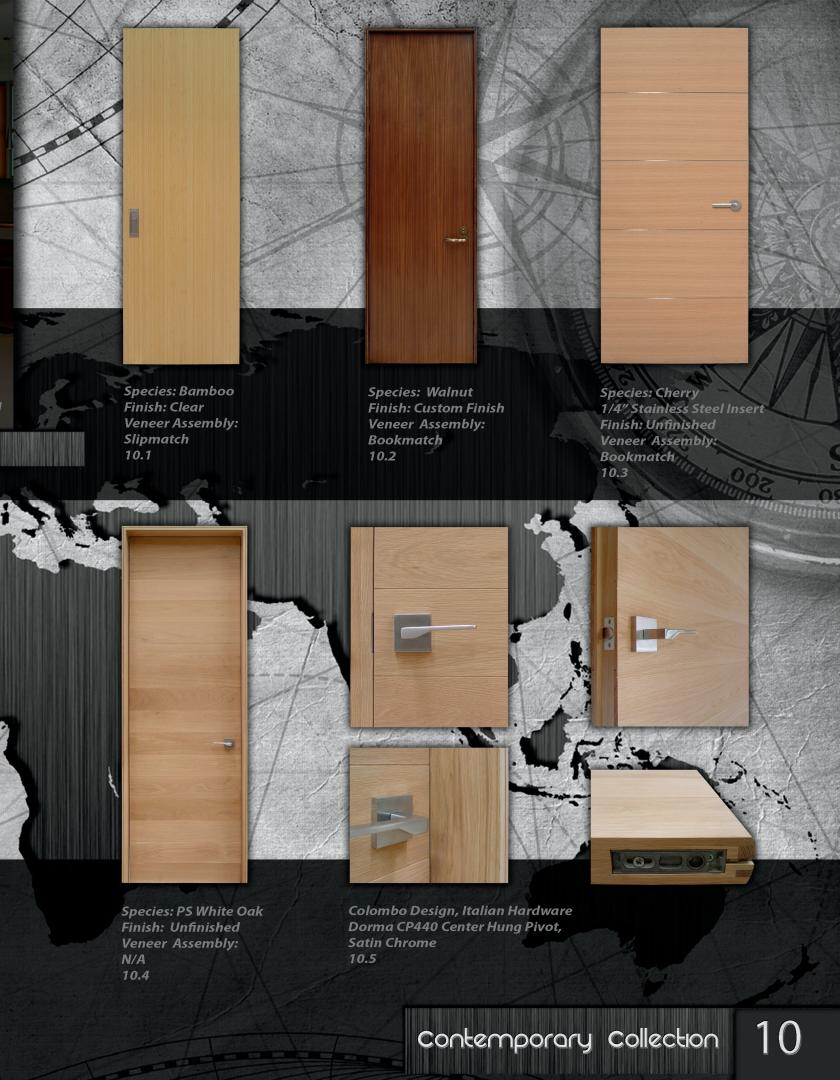

modernity, aesthetics and functionality.

Fusing materials with the best quality and design that best suits your home style.





S pecies: Qtrs. S aw n Walnut Finish: Contemp #122 Random match 2.1

200

Species: Rift Sawn Walnut Finish: Contemp #137 Veneer Assembly: Slipmatch 2.2

Species: PS Walnut Finish: Contemp #7 Distress: Smooth Veneer Assembly: Balance Random match 2.3

Contemporary Collection









Species: Plain Sawn White Oak Finish: Contemp #131 5.2 Species: PS Walnut 1/4" Stainless Steel Insert Finish: Contemp #101 Veneer Assembly: Balanced Random Match 5.3











Species: PS Walnut Finish: Contemp #101 Veneer Assembly Balanced Random Match 9.1

Colombo Design, Italian Hardware Tectus TE 340 Hinges, F1 Satin Chrome Finish Extended Strike Plate/door centers on jamb 9.2











## contemporary Iron doors

Iron Entry Door Finish: IS #51 15.1

Dorma CP1000 Center Hung Pivot











Species: Rift White Oak Finish: Contemp #773 Veneer Assembly: Bookmatch 18.3 Species: Rift White Oak Finish: Contemp #117 Veneer Assembly: Bookmatch 18.4

Contemporary Collection

18











contemp # 103



Shown Over Rift White Oak Veneer As sembly: S lip match.



Veneer As s embly: Bookmatch.



Shown Over Qtrs. Walnut Veneer Assembly: S lip match.

contemp # 102



S hown Over Rift White Oak Veneer Assembly: Balanced Random Match.

contemp # 104



Shown Over Qtrs. Walnut Veneer Assembly: Balanced Random Match.



Veneer Assembly: Balanced Rando m Match.



Shown Over Rift White Oak Veneer Assembly: Balanced Random Match.



www.owdmodern.com sales@owdmodern.com