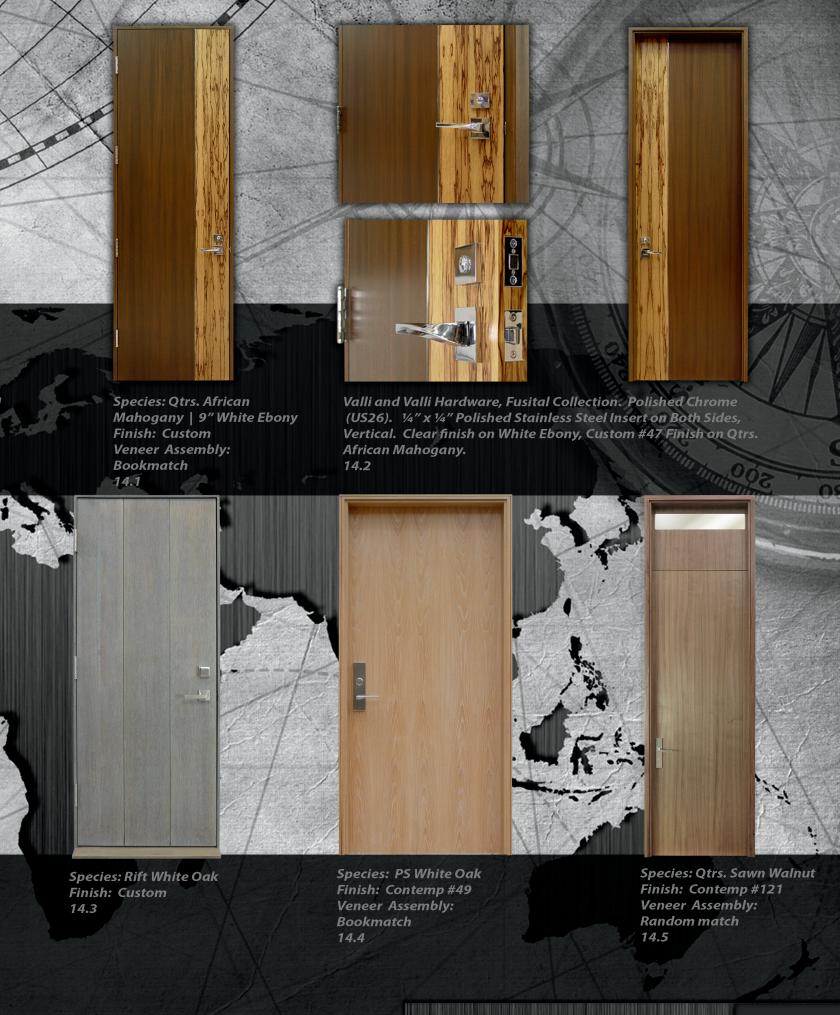

y, aesthetics and functionality.

Fusing materials with the best quality and design that best suits your home style.





S pecies: Qtrs. S aw n Walnut Finish: Contemp #122 Random match 2.1

200

Species: Rift Sawn Walnut Finish: Contemp #137 Veneer Assembly: Slipmatch 2.2

Species: PS Walnut Finish: Contemp #7 Distress: Smooth Veneer Assembly: Balance Random match 2.3

Contemporary Collection









Species: Plain Sawn White Oak Finish: Contemp #131 5.2 Species: PS Walnut 1/4" Stainless Steel Insert Finish: Contemp #101 Veneer Assembly: Balanced Random Match 5.3











Species: PS Walnut Finish: Contemp #101 Veneer Assembly Balanced Random Match 9.1

Colombo Design, Italian Hardware Tectus TE 340 Hinges, F1 Satin Chrome Finish Extended Strike Plate/door centers on jamb 9.2











## contemporary Iron doors

Iron Entry Door Finish: IS #51 15.1

Dorma CP1000 Center Hung Pivot











Species: Rift White Oak Finish: Contemp #773 Veneer Assembly: Bookmatch 18.3 Species: Rift White Oak Finish: Contemp #117 Veneer Assembly: Bookmatch 18.4

Contemporary Collection

18











contemp # 103



Shown Over Rift White Oak Veneer As sembly: S lip match.



Veneer As s embly: Bookmatch.



Shown Over Qtrs. Walnut Veneer Assembly: S lip match.

contemp # 102



S hown Over Rift White Oak Veneer Assembly: Balanced Random Match.

contemp # 104



Shown Over Qtrs. Walnut Veneer Assembly: Balanced Random Match.



Veneer Assembly: Balanced Rando m Match.



Shown Over Rift White Oak Veneer Assembly: Balanced Random Match.



www.owdmodern.com sales@owdmodern.com